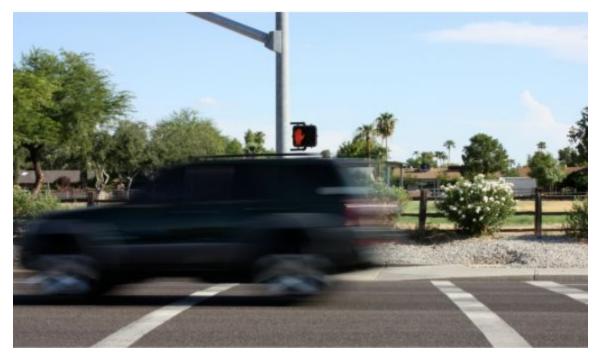

Differentials in Action Math 251

Consider the image below to answer the questions that follow

The photo above was taken with the camera shutter open for 1/20 sec. The distance between white stripes is 3 meters. The length of the blur is the distance the car traveled while the shutter was open.